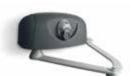

# Swing gates with articulated arm

Walky\* leave up to 1.8 m.

**Hopp\*** leave up to 2.4 m.

**Hyppo** leave up to 3 m.

**Hyke\*** leave up to 3.5 m.