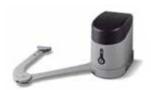

# Swing gates with articulated arm

Walky\* leave up to 1.8 m.

**Hopp\*** leave up to 2.4 m.

**Hyppo** leave up to 3 m.

**Hyke\*** leave up to 3.5 m.