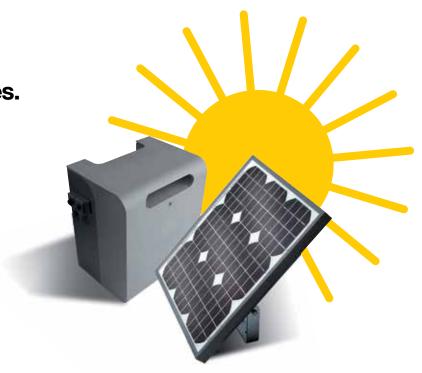

# Nice Solemyo Air Net System

100% wireless powered by sunlight

# Powered by sunlight thanks to the built-in photovoltaic cells,

Nice automatic gate systems now can be composed by 100% wireless accessories: from the solar powered kit for the automation, to the sensitive edges, photocells, led courtesy light and flashing signal light.

#### **Maximum installation flexibility**

in very short times, even where wiring is not possible. Today with Nice, realizing a really customized system, responding to specific protection and comfort requirements, is easier and higher efficiency.

Increased savings and respect for the environment thanks to solar energy, free and clean. Low consumption with no risk of blackouts with the rechargeable batteries.

Simplicity has come home!

**Solemyo**The kit to use solar power for the automation of gates, garage doors and barrier gates.

Installable anywhere without the need for connections or excavations, even in the most remote locations or those difficult to access with the power mains.

Increased savings and respect for the environment thanks to solar energy, free and clean: an ecological and intelligent choice with short term benefits.