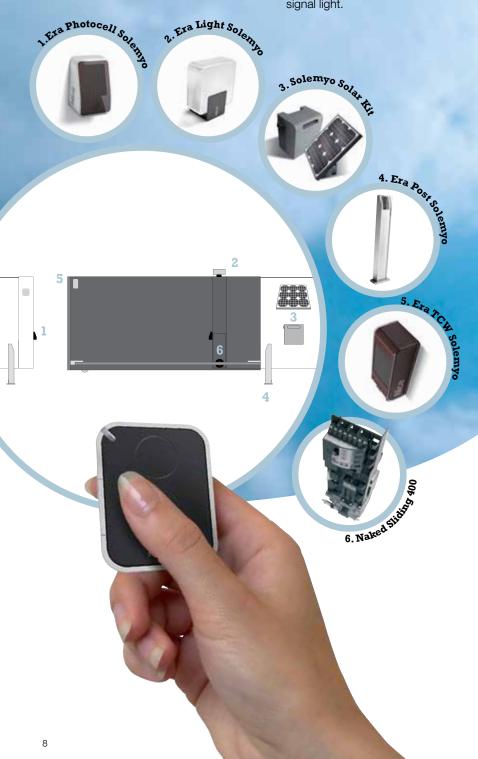

# Nice Solemyo Air Net System

100% wireless powered by sunlight

# Powered by sunlight thanks to the built-in photovoltaic cells,

Nice automatic gate systems now can be composed by 100% wireless accessories: from the solar powered kit for the automation, to the sensitive edges, photocells, led courtesy light and flashing signal light.

Era-PH

Fixed or adjustable synchronized photocells equipped with the NiceBlueBusTechnology. 3 different sizes to be installed everywhere, perfect in tight spaces available in aluminium version. Ideal for renovation.

**Moon**Fixed or adjustable, synchronised photocells with BlueBUS technology (MoonBus).

**F210**Synchronised photocells adjustable at 210° horizontally, with relay output or BlueBUS technology.

FT210
Optical device adjustable at 210° horizontally and 30° vertically.
With relay output or BlueBUS technology.

**Moonlight and Wallyght** Modular flashing signal light and multi-function Led indicator.

**Era Photocells Solemyo**Wireless photocells powered by built-in photovoltaic cells.

Era TCW Solemyo Wireless sensitive edge, with photovoltaic cells and rechargeable battery.

Era Light Solemyo
Led courtesy light and flashing
signal light, powered by built-in
photovoltaic cells. High efficiency
diffuser.