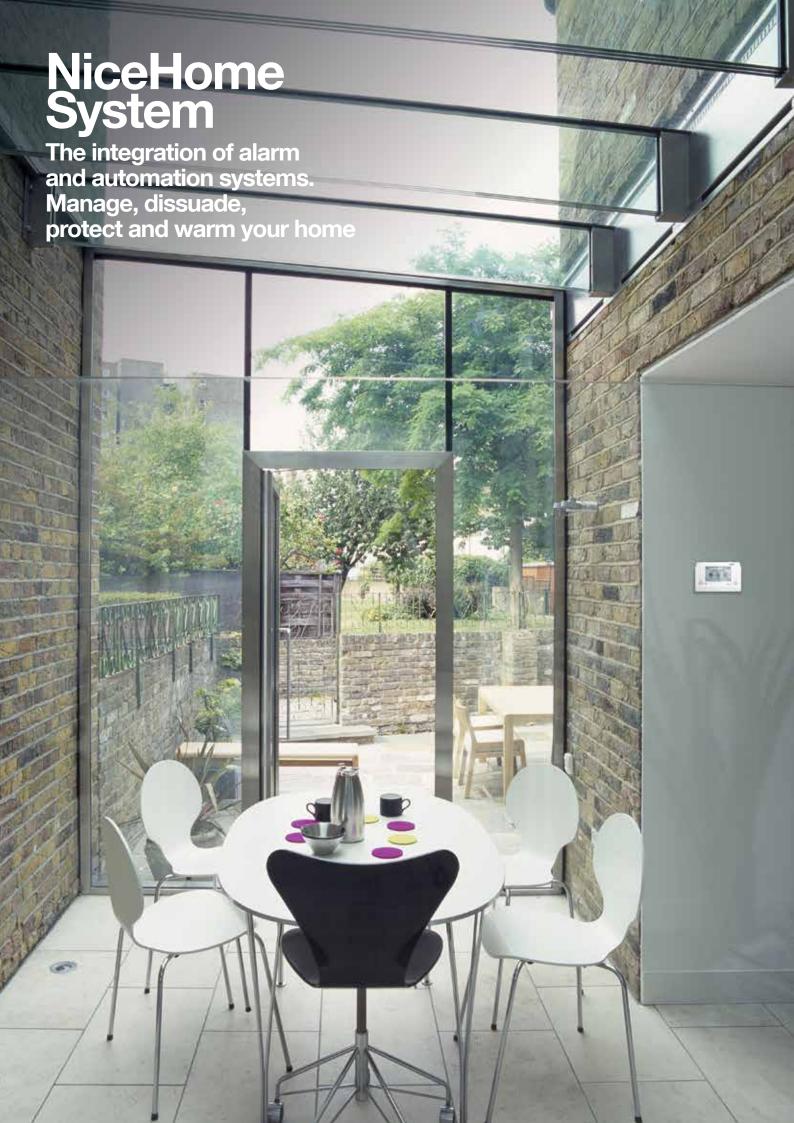

# Integration of home alarm and automation systems

Era Touch is the wireless touch screen, simple and intuitive to be programmed and controlled thanks to built-in vocal guide and bidirectional technology.

The easiest and more comfortable solution to manage home alarm and automations up to 99 systems, individual, in groups or scenarios.

#### Wireless Touch Screen

Simple to program thanks to the display and intuitive graphical menu. Easier to control thanks to built-in vocal guide and to bidirectional technology. Possibility to control all the home automations thanks to the remote management of up to 99 systems, individual, groups or scenarios. Transponder reader.