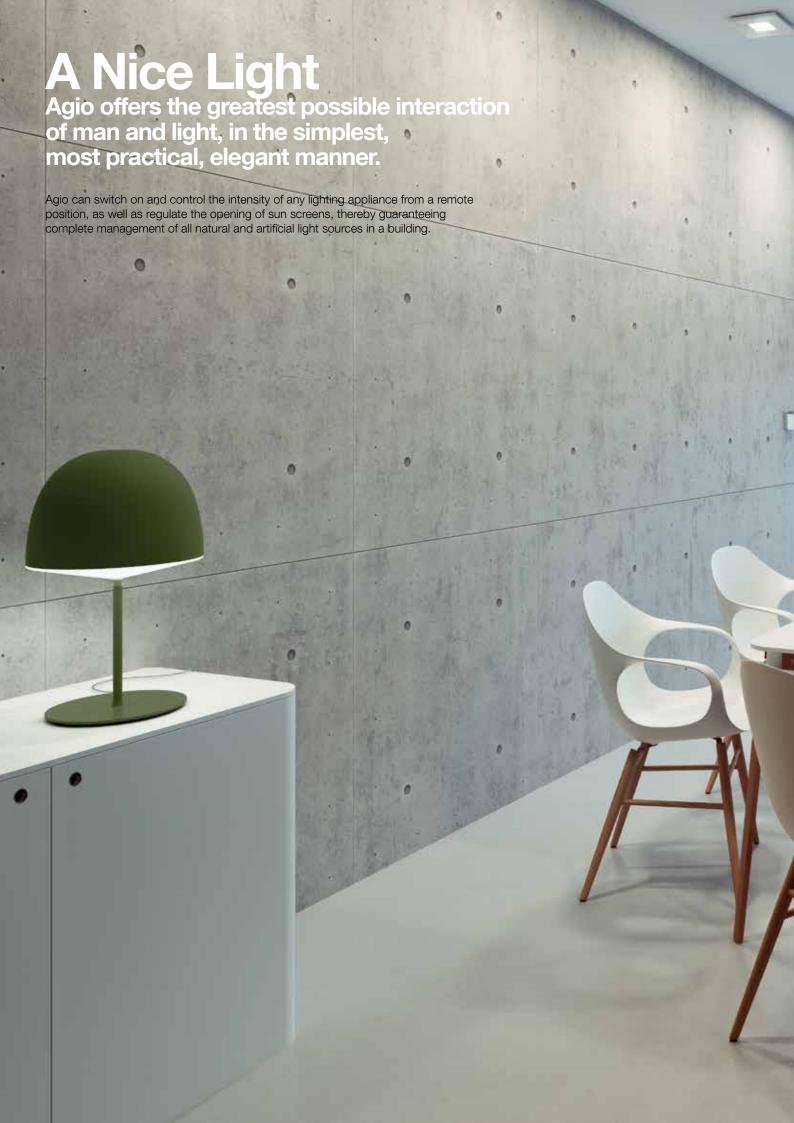

# Nice Era Touch

# Integration of home alarm and automation systems

Era Touch is the wireless touch screen, simple and intuitive to be programmed and controlled thanks to built-in vocal guide and bidirectional technology.

The easiest and more comfortable solution to manage home alarm and automations up to 99 systems, individual, in groups or scenarios.