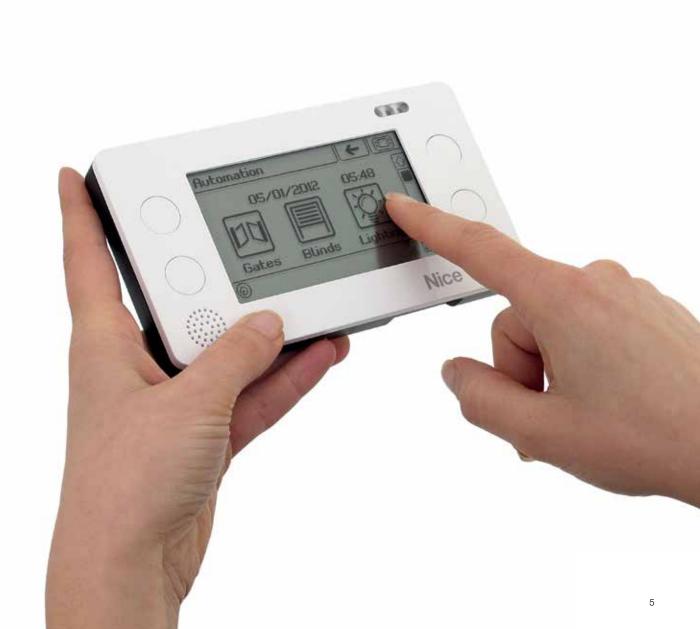

# Nice Era Touch

# Integration of home alarm and automation systems

Era Touch is the wireless touch screen, simple and intuitive to be programmed and controlled thanks to built-in vocal guide and bidirectional technology.

The easiest and more comfortable solution to manage home alarm and automations up to 99 systems, individual, in groups or scenarios.

#### Wireless Touch Screen

Simple to program thanks to the display and intuitive graphical menu. Easier to control thanks to built-in vocal guide and to bidirectional technology. Possibility to control all the home automations thanks to the remote management of up to 99 systems, individual, groups or scenarios. Transponder reader.