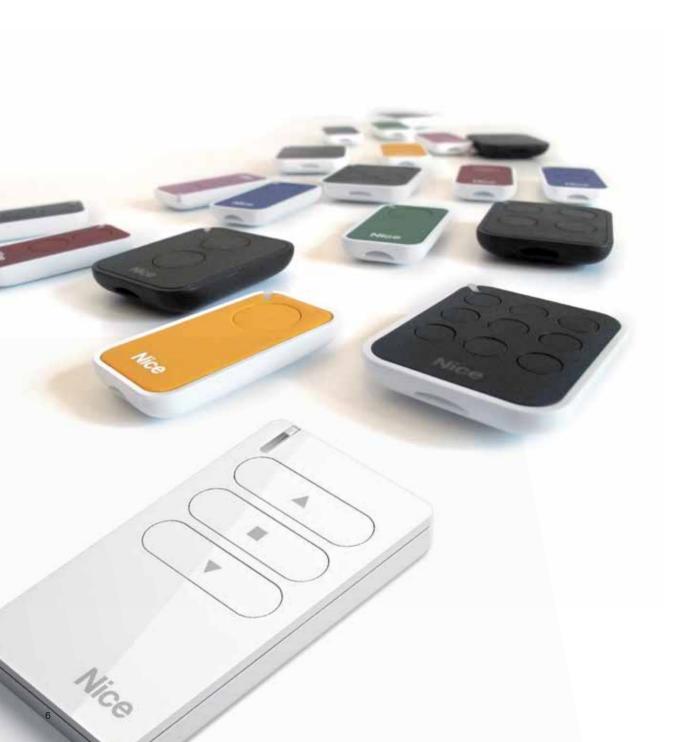

# Nice Era Transmitters

# The utmost transmitters from Era series

The widest and colorful range of fashionable remote controls, portable, miniaturized, wall mounted, ultra-thin, with timer, LCD graphic display...

The ideal solution for the automation management of even multi-use systems, with the maximum ease and handiness!