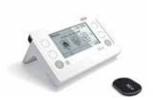

#### **Wireless Control Unit**

#### Free of installation!

Dual Band Frequency 433 and 868 MHz 4 versions available:

- fully wireless PSTN+GSM and PSTN with battery-pack;
- hard-wired PSTN+GSM and PSTN

6 areas available.

Bidirectional technology with the touch screen, alarm transmitters, key-pad and sirens.