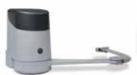

# Swing gates with articulated arm

Walky\* leave up to 1.8 m.

**Hopp\*** leave up to 2.4 m.

**Hyppo** leave up to 3 m.

**Hyke\*** leave up to 3.5 m.