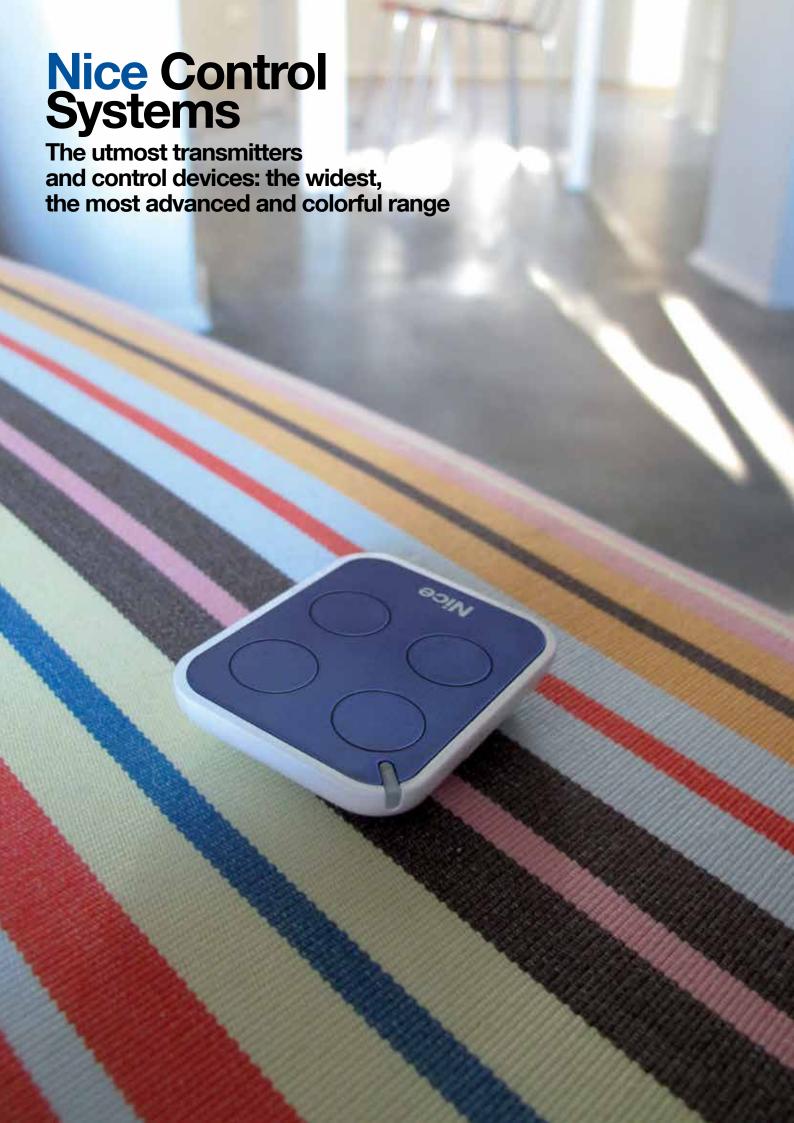

# Nice Era Transmitters

# The utmost transmitters from Era series

The widest and colorful range of fashionable remote controls, portable, miniaturized, wall mounted, ultra-thin, with timer, LCD graphic display...

The ideal solution for the automation management of even multi-use systems, with the maximum ease and handiness!