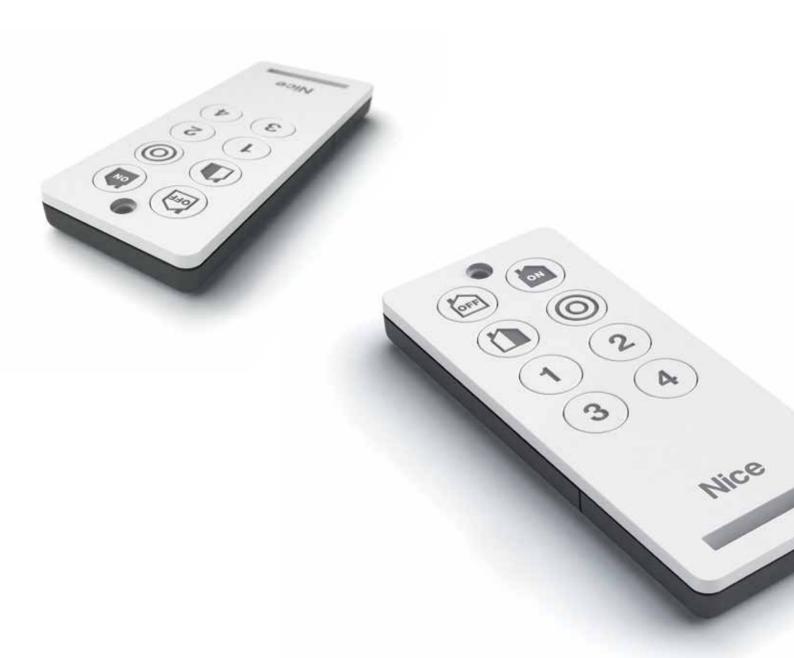

# Nice Era Total control

# The multi-channel transmitters

The NiceHome transmitter, as well as the alarm system, can control up to 16 automations or groups of automations, assigning the required times and modes to each: to wake up in sunlight, protect geraniums from the sun, or to open and close everything at the required time, or when you are away from home.

With a single Nice transmitter, the alarm systems and automations for gates, garages, awnings and rolling shutters, as well as lighting and irrigation, are always under control.

Perfect for either new buildings or in restoration work.