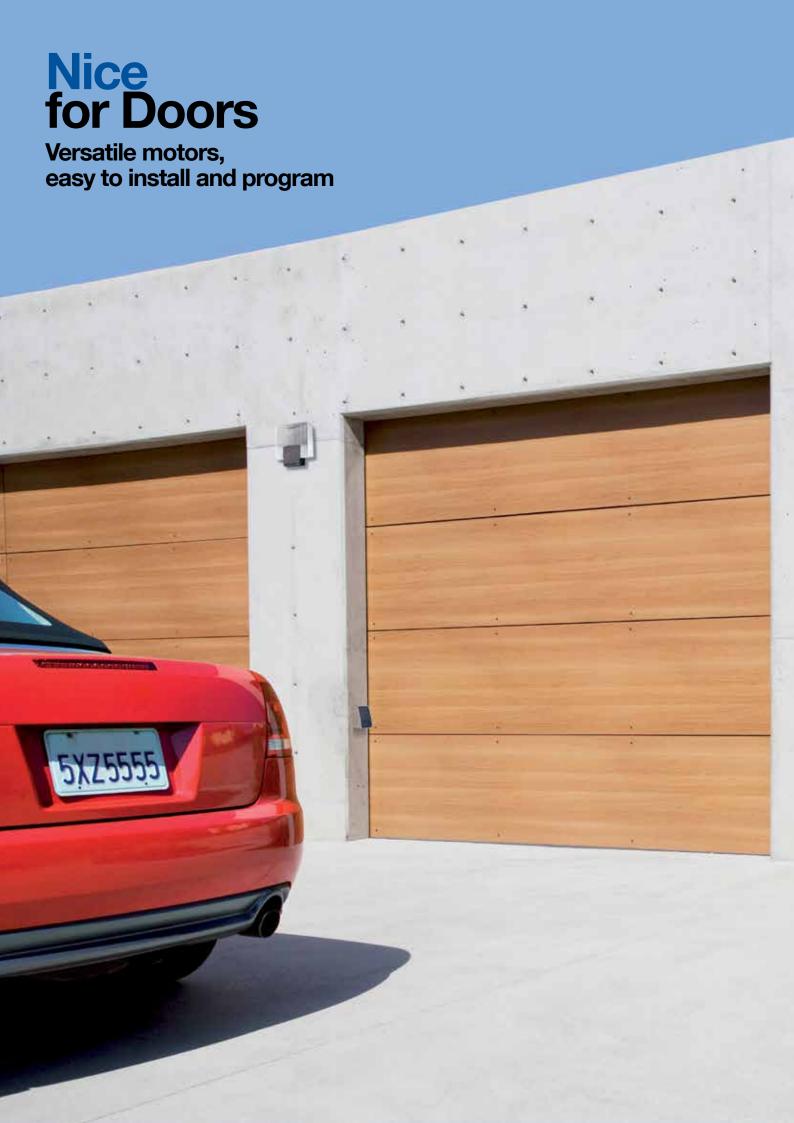

# Nice Era Touch

# Garage and industrial doors

**Ten\***Up-and-over garage doors up to 9 m² (up to 16 m² using 2 motors).

**Spin\***Up-and-over garage doors and sectional doors up to 9.8 m<sup>2</sup>.

**Spinbus\***Up-and-over garage doors and sectional doors up to 17.5 m².

**Sumo**For sliding doors two-wings up to 35 m<sup>2</sup>.

**Soon**For sectional doors and sliding doors two-wings up to 20 m².

**Hyppo**For folding doors two-wings.

**Neoplus MH**For rolling shutters Ø 45 mm.

**Neoplus LH**For rolling shutters Ø 58 mm.

**SD series**Operators for sectional balanced doors up to 550 kg.

**RDF series**Direct Drive Operators for rolling doors up to 750 kg.

**RD series**Operators for rolling doors, with chain transmission.
For rolling doors up to 5,550 kg.

HDF series
Operators for high speed doors, with built-in inverter.
For high speed doors with electronic limit switches, handle-operated emergency (KU series), integrated anti-fallback device, brake and fixing bracket.