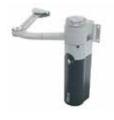

# Swing gates with articulated arm

Walky\* leave up to 1.8 m.

**Hopp\*** leave up to 2.4 m.

**Hyppo** leave up to 3 m.

**Hyke\*** leave up to 3.5 m.