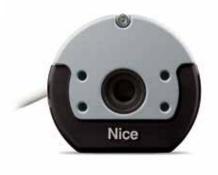

Era-PH

Fixed or adjustable synchronized photocells equipped with the NiceBlueBusTechnology. 3 different sizes to be installed everywhere, perfect in tight spaces available in aluminium version. Ideal for renovation.

**Moon**Fixed or adjustable, synchronised photocells with BlueBUS technology (MoonBus).

**F210**Synchronised photocells adjustable at 210° horizontally, with relay output or BlueBUS technology.

FT210
Optical device adjustable at 210° horizontally and 30° vertically.
With relay output or BlueBUS technology.