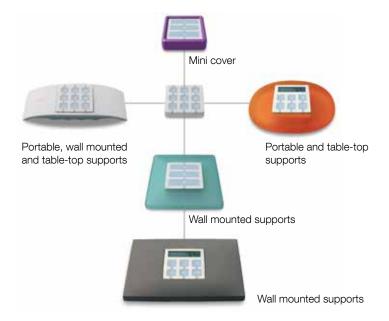

# The utmost transmitters from Era series

The widest and colorful range of fashionable remote controls, portable, miniaturized, wall mounted, ultra-thin, with timer, LCD graphic display...

The ideal solution for the automation management of even multi-use systems, with the maximum ease and handiness!