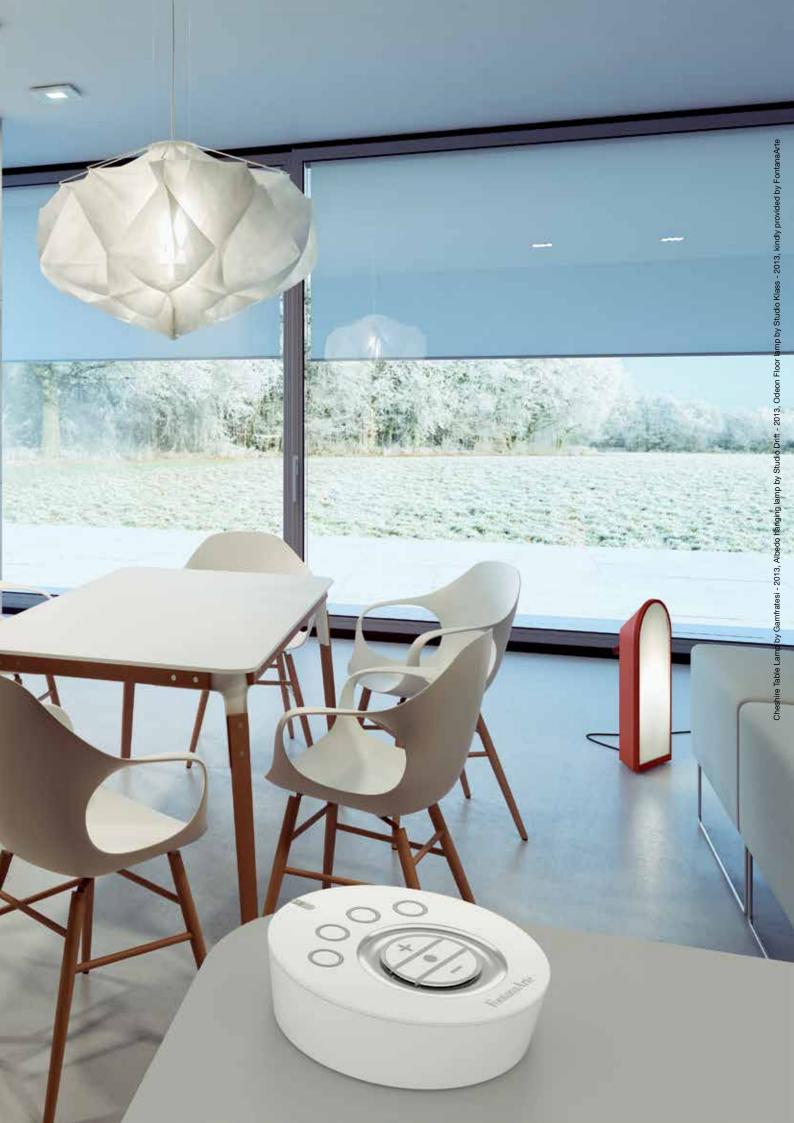

# Nice Era Total control

# The multi-channel transmitters

The NiceHome transmitter, as well as the alarm system, can control up to 16 automations or groups of automations, assigning the required times and modes to each: to wake up in sunlight, protect geraniums from the sun, or to open and close everything at the required time, or when you are away from home.

With a single Nice transmitter, the alarm systems and automations for gates, garages, awnings and rolling shutters, as well as lighting and irrigation, are always under control.

Perfect for either new buildings or in restoration work.